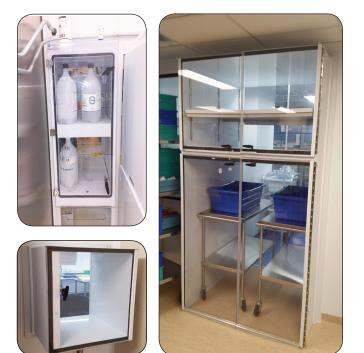

Plastic Concepts white polypropylene Pass-Throughs allow for convenient and contamination-free transfer of materials and supplies in and out of your cleanroom or sterile environment.

Created just for you, built to last, and easy to clean, Plastic Concepts pass-throughs are the number one choice for your cleanroom.

We can custom-make your pass-through cabinet to include any of the following:

- · Floor or wall mounted
- Flush mount option
- Clear or solid doors
- · Stainless steel or plastic hardware
- Material options from chemical
  resistance polypropylene to static control
- · Fixed or adjustable shelves
- Mechanical Interlocks
- Custom dimensions

## Custom Polypropylene Pass-Through Cabinets

Plastic Concepts pass-through cabinets can be completely customized to fit your existing framework. Provide us with the dimensions and any other requirements and we'll take care of the rest.