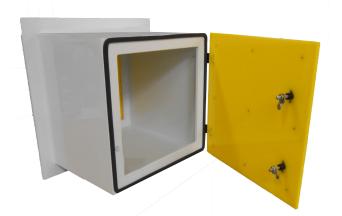

We can custom-make your pass-through cabinet to include any of the following:

- · Floor or wall mounted
- Flush mount option
- Clear or solid doors
- · Stainless steel or plastic hardware
- Material options from chemical
  resistance polypropylene to static control
- · Fixed or adjustable shelves
- Mechanical Interlocks
- Custom dimensions

## Custom Polypropylene Pass-Through Cabinets

Plastic Concepts pass-through cabinets can be completely customized to fit your existing framework. Provide us with the dimensions and any other requirements and we'll take care of the rest.