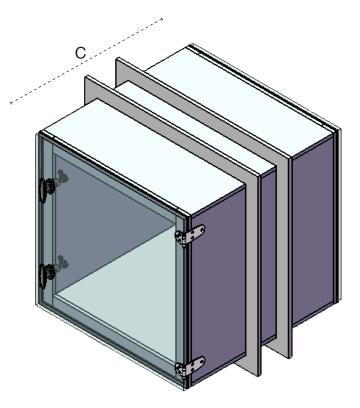

Plastic Concepts white polypropylene Pass-Throughs allow for convenient and contamination-free transfer of materials and supplies in and out of your cleanroom or sterile environment.

Created just for you, built to last, and easy to clean, Plastic Concepts pass-throughs are the number one choice for your cleanroom.

We can custom-make your pass-through cabinet to include any of the following:

- · Floor or wall mounted
- Flush mount option
- Clear or solid doors
- · Stainless steel or plastic hardware
- Material options from chemical
  resistance polypropylene to static control
- · Fixed or adjustable shelves
- Mechanical Interlocks
- Custom dimensions

## Custom Polypropylene Pass-Through Cabinets

Plastic Concepts pass-through cabinets can be completely customized to fit your existing framework. Provide us with the dimensions and any other requirements and we'll take care of the rest.