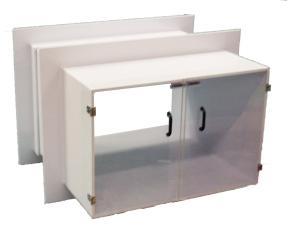

We can custom-make your pass-through cabinet to include any of the following:

- · Floor or wall mounted
- Flush mount option
- Clear or solid doors
- · Stainless steel or plastic hardware
- Material options from chemical
  resistance polypropylene to static control
- · Fixed or adjustable shelves
- Mechanical Interlocks
- Custom dimensions

## Custom Polypropylene Pass-Through Cabinets

Plastic Concepts pass-through cabinets can be completely customized to fit your existing framework. Provide us with the dimensions and any other requirements and we'll take care of the rest.