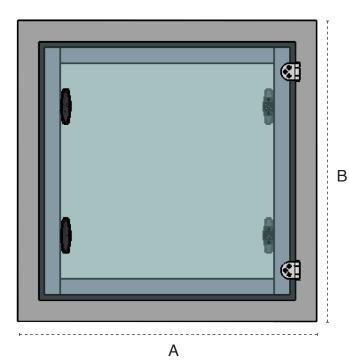

Here are a few examples of custom projects we've done for our customers.

| Standard Wall Sizes           | Part Number    |
|-------------------------------|----------------|
| 18"w x 18"h x 22"d            | PCI PTW 181822 |
| 24"w x 24"h x 22"d            | PCI PTW 242422 |
| 36"w x 36"h x 22"d            | PCI PTW 363622 |
| 12"w x 24"h x 18"d with shelf | PCI PTW 122318 |

| Standard Floor Sizes | Part Number    |
|----------------------|----------------|
| 24"w x 48"h x 48"d   | PCI PTF 244848 |
| 30"w x 48"h x 48"d   | PCI PTF 304848 |
| 36"w x 60"h x 48"d   | PCI PTF 366048 |