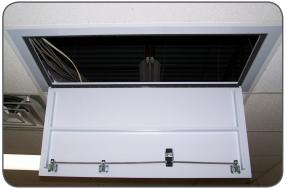

Plastic Concepts access panels are durable, non-corrosive, and chemical-resistant. They are designed for Biotech, Pharma, Hospitals, and other labs that require complete wash down sterilization.

Our custom made panels are securely fastened with easy-open latches and provide quick access to gas, liquid and electrical sources in your lab.

- Non-Corrosive & Chemical Resistant
- Complete Wash-down Sterilization
- Plumbing, Electrical and HVAC Utility Access

Plastic Concepts access panels can be completely customized to fit your existing ceiling or wall framework. Provide us with the dimensions and any other requirements and we'll take care of the rest.

Here are a few examples of custom projects we've done for our customers.

Removable panel - available solid or with penetrations

Plastic Concepts was able to make a sturdy, non-corrosive access panel that fit right in to our existing ceiling framework. It was a quick, easy and affordable solution to what I thought would be a major undertaking.