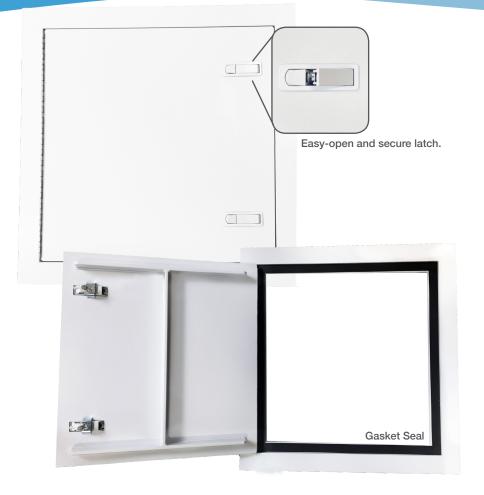

Plastic Concepts access panels are durable, non-corrosive, and chemical-resistant. They are designed for Biotech, Pharma, Hospitals, and other labs that require complete wash down sterilization.

Our custom made panels are securely fastened with easy-open latches and provide quick access to gas, liquid and electrical sources in your lab.

- Non-Corrosive & Chemical Resistant
- Complete Wash-down Sterilization
- Plumbing, Electrical and HVAC Utility Access

Plastic Concepts access panels can be completely customized to fit your existing ceiling or wall framework. Provide us with the dimensions and any other requirements and we'll take care of the rest.

Here are a few examples of custom projects we've done for our customers.

Removable panel - available solid or with penetrations

Plastic Concepts was able to make a sturdy, non-corrosive access panel that fit right in to our existing ceiling framework. It was a quick, easy and affordable solution to what I thought would be a major undertaking.