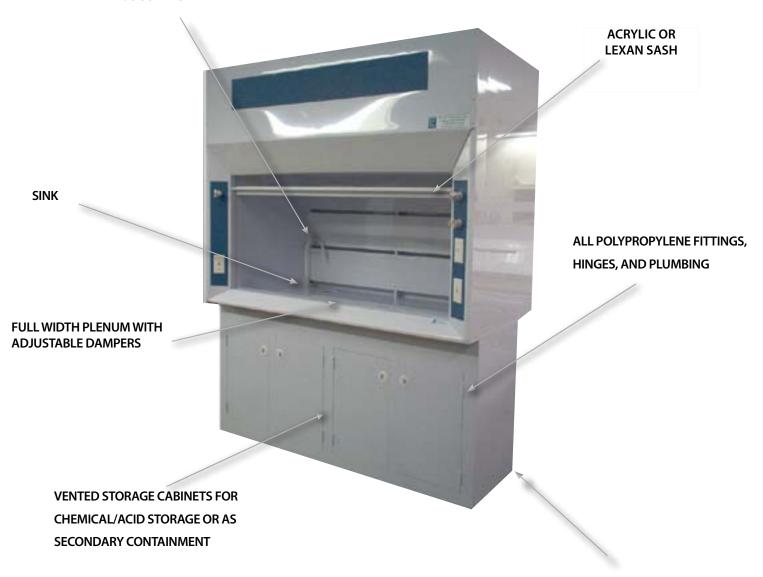

#### **Standard Features**

- VENTED BASE CABINET FOR ACID/CHEMICAL STORAGE OR AS SECONDARY CONTAINMENT
- DIGITAL READ-OUT VELOCITY METER
- POLYPROPYLENE VALVES, HINGES AND PLUMBING
- 80-120 FMP FACE VELOCITY
- FULL-WIDTH PLENUM WITH ADJUSTABLE DAMPERS
- ADJUSTABLE LEVER SUPPORT ON BASE CABINET
- 15' -12/3 GAUGE RUBBER COATED POWER SOURCE
- PVC OR LEXAN SASH
- FRRPP, PVC, CPVC, FM910 MATERIAL COMPLIANT

#### **Optional Features**

- AMBER PHOTO RESISTANT LIGHT
- BASE CASTERS
- SINK: GOOSENECK OR CUPSINK
- COCKS FOR GAS/AIR/VACUUM/LIQUID
- GFI RECEPTACLE OUTLETS 110V/240V
- AUDIBLE EXHAUST ALARM
- WATER/AIR SPRAY GUN
- STATIC CONTROL DEVICE

## PCI

GOOSENECK

ADJUSTABLE LEVER SUPPORT ON BASE FOR EASY INSTALLATION

PLASTIC CONCEPTS, INC. PHONE: (978) 663-7996 INFO@PLASTIC-CONCEPTS.COM WWW.PLASTIC-CONCEPTS.COM