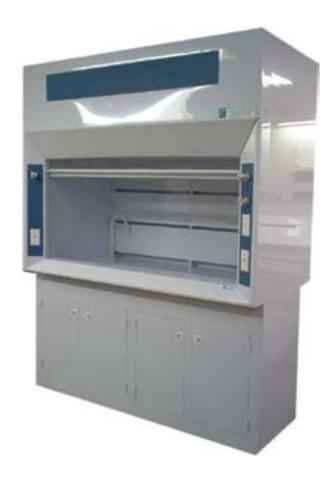

### **FUME HOODS**

# PCI

Plastic Concepts, Inc.'s Fume Hoods are constructed of 1/2" thick white polypropylene, an extremely durable and non-corrosive, non-conductive thermo-plastic. Plastic Concepts, Inc.'s Fume Hoods are manufactured at placement of order and can be custom designed according to your specifications.

#### **Standard Features**

- VENTED BASE CABINET FOR ACID/CHEMICAL STORAGE OR AS SECONDARY CONTAINMENT
- DIGITAL READ-OUT VELOCITY METER
- POLYPROPYLENE VALVES, HINGES AND PLUMBING
- 80-120 FMP FACE VELOCITY
- FULL-WIDTH PLENUM WITH ADJUSTABLE DAMPERS
- ADJUSTABLE LEVER SUPPORT ON BASE CABINET
- 15' -12/3 GAUGE RUBBER COATED POWER SOURCE
- PVC OR LEXAN SASH
- FRRPP, PVC, CPVC, FM910 MATERIAL COMPLIANT